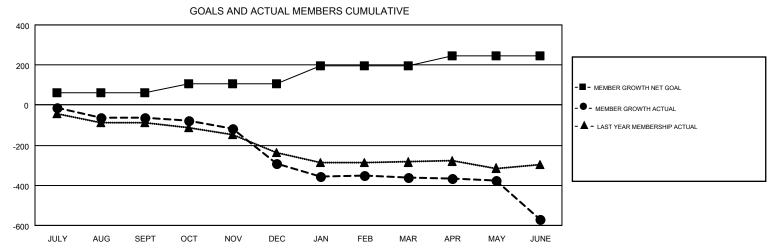

JAN

FEB

GMT CA 1

|               | Club          | s           |               | Members  RESULTS FOR 2018-2019 |                           |                         |                                                    |  |
|---------------|---------------|-------------|---------------|--------------------------------|---------------------------|-------------------------|----------------------------------------------------|--|
|               | RESULTS FOR   | R 2018-2019 |               |                                |                           |                         |                                                    |  |
| QUARTER       | NEW CLUB GOAL | NEW CLUBS   | DROPPED CLUBS | QUARTER                        | MEMBER GROWTH NET<br>GOAL | MEMBER GROWTH<br>ACTUAL | DROPPED<br>MEMBERS ACTUAL<br>(including transfers) |  |
| JULY/AUG/SEPT | 3             | 0           | 0             | JULY/AUG/SEPT                  | 60                        | 166                     | 200                                                |  |
| OCT/NOV/DEC   | 0             | 0           | 3             | OCT/NOV/DEC                    | 46                        | 153                     | 374                                                |  |
| JAN/FEB/MAR   | 3             | 0           | 0             | JAN/FEB/MAR                    | 92                        | 168                     | 209                                                |  |
| APR/MAY/JUNE  | 1             | 1           | 7             | APR/MAY/JUNE                   | 50                        | 181                     | 365                                                |  |