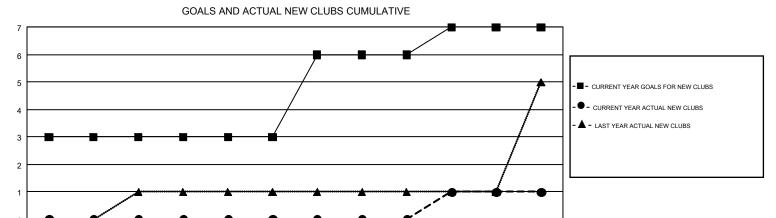

JAN

FEB

GMT CA 1

|               | Club          | s           |               | Members  RESULTS FOR 2018-2019 |                           |                         |                                                    |  |
|---------------|---------------|-------------|---------------|--------------------------------|---------------------------|-------------------------|----------------------------------------------------|--|
|               | RESULTS FOR   | R 2018-2019 |               |                                |                           |                         |                                                    |  |
| QUARTER       | NEW CLUB GOAL | NEW CLUBS   | DROPPED CLUBS | QUARTER                        | MEMBER GROWTH NET<br>GOAL | MEMBER GROWTH<br>ACTUAL | DROPPED<br>MEMBERS ACTUAL<br>(including transfers) |  |
| JULY/AUG/SEPT | 3             | 0           | 0             | JULY/AUG/SEPT                  | 60                        | 166                     | 200                                                |  |
| OCT/NOV/DEC   | 0             | 0           | 3             | OCT/NOV/DEC                    | 46                        | 153                     | 374                                                |  |
| JAN/FEB/MAR   | 3             | 0           | 0             | JAN/FEB/MAR                    | 92                        | 168                     | 209                                                |  |
| APR/MAY/JUNE  | 1             | 1           | 7             | APR/MAY/JUNE                   | 50                        | 181                     | 365                                                |  |